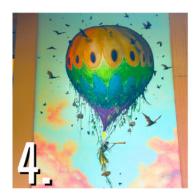

**Hot Air Balloon Mural** 

Take an artsy photo in front of one of the bright and vibrant murals found around the waterpark.

I PIC

Take a photo next to one of the I PIC signs which are located in the lobby, ground level next to Hanagi Restaurant, by the Game Room, or by Siheky and Sandy's Splash Pool.