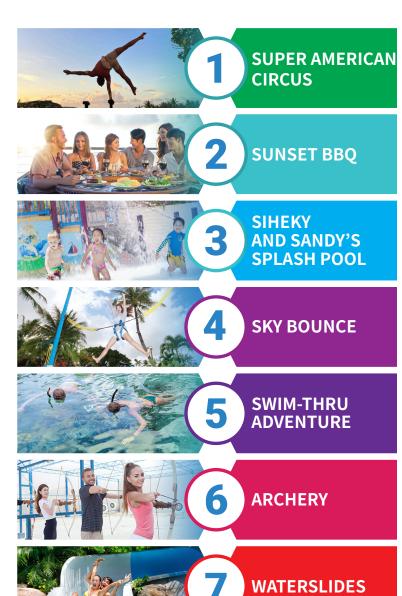

PIC offers various forms of entertainment. The Pacific Pavilion is now home to the Super American Circus. Get your popcorn and snacks ready, because you're not going to want to miss an exciting 90-minute modern one-ring circus that showcases some of the best acts from around the world!

# 32 SUPER AMERICAN CIRCUS

The Super American Circus performs at 7:30 pm daily except on Wednesdays. Visit the Guest Services Counter located in the lobby for reservations.

33 SUNSET BAR & BBQ ◊

Enjoy a cook-your-own style BBQ on the beachfront. Open for dinner daily. Enjoy Guam's beautiful sunset during dinner. Reservations are required.

\*Parents/guardians must supervise kids during lessons.

21 SIHEKY AND SANDY'S SPLASH POOL

A kid's water playground and a pool 20cm deep for small children.

22 KIDS WATER ZOO

Fun for small children with friendly animals that float in a shallow pool.

27 SKY BOUNCE ◊

Equipment and safety gear are provided.

Equipment available at the Racquet Center.

29 TENNIS COURTS ◊

Two outdoor courts are available.

Reservations can be made at Racquet
Center.

**30** KIDS ARCHERY ◊

Archery for kids.

31 ARCHERY RANGE ● ◊

Get your bow and arrow and try a round of archery. Lessons are available. Reservations can be made at Racquet Center.

**35** YOGA PAVILION

Visit our Information Center in the waterpark for more information.

Two exciting waterslides are available.

17 GAMES POOL

Water basketball, water volleyball, and other water games are available.

18 LAP POOL

Challenge yourself to swim a few laps and set a new PR!

19 SWIM-THRU ADVENTURE ®◊