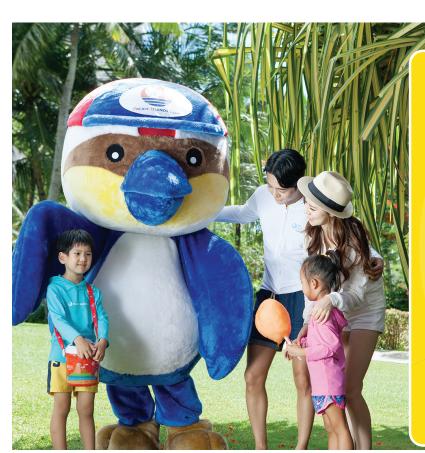

# SIHEKY

Have you met Siheky yet? Siheky is a Micronesian Kingfisher and is the official character of PIC.

He roams the property and is always ready for pictures. Be sure to keep your camera handy at all times. If you miss a photo opportunity you can always swing by the Boutiki to purchase a special Siheky souvenir. Please also visit our Siheky bench located in the Royal **Tower Lobby for a** memorable photo.