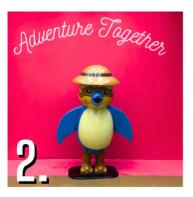

# **Adventure Together**

Take a photo with Safari Siheky located by the elevator landing at the ground level located near Hanagi Restaurant.

**Siheky Bench** 

Take a photo at the iconic Siheky Bench located in the lobby.