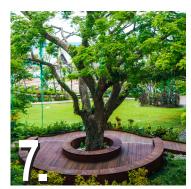

# **BOTANICAL GARDEN**

Take a leisurely stroll and wander through the Hanagi field. Soak in the beautiful greenery and landscaping. Located in the middle of the field is a picture-perfect photo spot: PIC's Monkey Pod Tree Deck! Take a scenic photo or two with the iconic tree as your backdrop. Siheky makes an appearance every day to water the plants and flowers with love and care.

**Captain Guam** 

Take a photo with Captain
Guam located near the
Fitness Center.

Monkey Pod Tree Deck

Take a photo at PIC's famous Monkey Pod Tree Deck.

**Hammock Photo** 

Take a photo while relaxing on the hammock near the Kids Pool.