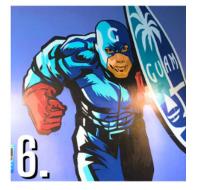

**Captain Guam** 

Take a photo with Captain
Guam located near the
Fitness Center.

Monkey Pod Tree Deck

Take a photo at PIC's famous Monkey Pod Tree Deck.

**Hammock Photo** 

Take a photo while relaxing on the hammock near the Kids Pool.