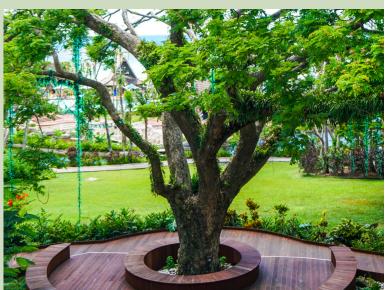

# **BOTANICAL GARDEN**

Take a leisurely stroll and wander through the Hanagi field. Soak in the beautiful greenery and landscaping. Located in the middle of the field is a picture-perfect photo spot: PIC's Monkey Pod Tree Deck! Take a scenic photo or two with the iconic tree as your backdrop. Siheky makes an appearance every day to water the plants and flowers with love and care.

**Captain Guam** 

Take a photo with Captain
Guam located near the
Fitness Center.

Monkey Pod Tree Deck

Take a photo at PIC's famous Monkey Pod Tree Deck.

**Hammock Photo** 

Take a photo while relaxing on the hammock near the Kids Pool.