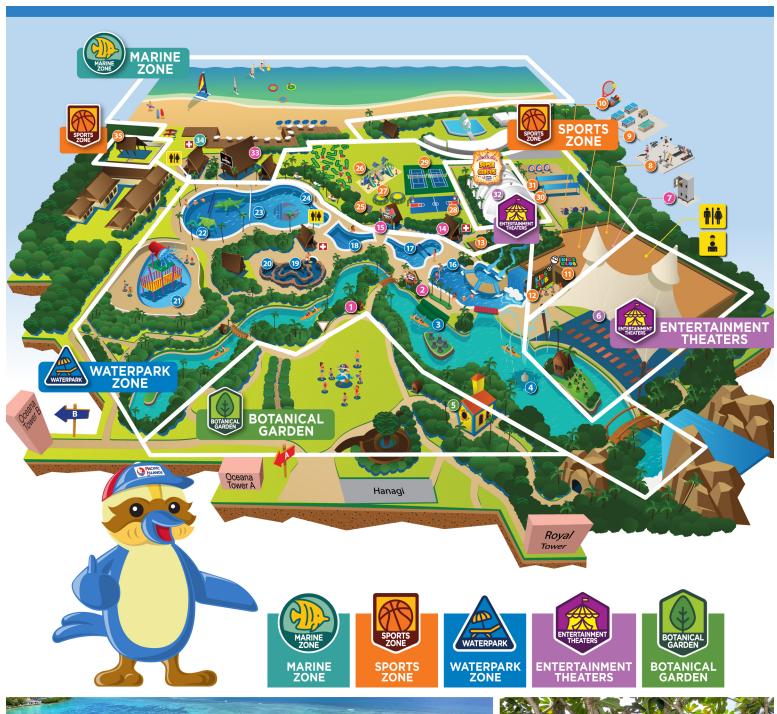

# **TOP 10 THINGS**TO DO AT PIC GUAM

- Height RequirementsReservations Required
- 1 WATERPARK ENTRANCE
  Each in-house guest must present his/her

Each in-house guest must present his/her wristband at the Waterpark Entrance to enter the Waterpark.

2 SANDY'S YUM YUM SHACK

Enjoy delicious taiyaki & takoyaki offered in various flavors at Sandy's Yum Yum Shack.

7 LOCKERS

Lockers, showers, and toilets. Keys are available at the Racquet Center. Lockers are also available at the Beach Center.

14 INFORMATION CENTER

Towels, kids' giveaways, a list of daily activities, and all other information are available here.

15 SIHEKY'S SNACK SHACK

Enjoy pizza, burgers, hot dogs and more at Siheky's Snack Shack. This is the perfect place to enjoy a quick and scrumptious meal while in the Waterpark.

Fitness equipment is available for all guests. Please bring your room key card to access as early as 6am.

9 GAME ROOM

Enjoy ping pong, billiards, and other games throughout the day.

10 RACQUET CENTER

Racquets, shoes, balls, and locker rentals are available. Court reservations can be made here.

111 LITTLE KIDS CLUB

A safe and fun place designed for little kids ages 1 - 3. Small children will be in the care of our experienced child caregivers. Children can stay in Little Kids Club for no more than 4 hours at a time. Parents must provide food and supplies.

12 KIDS CLUB

Kids Club is the most popular kids' attraction at PIC. Kids will enjoy all sorts of indoor and outdoor activities while under the supervision of our friendly Clubmates. Children must be ages 4 – 12.

13 ENTERTAINMENT STAGE

Enjoy live music and entertainment.

25 PUTTER GOLF

18-hole, par 72 miniature course in the tropical landscapes of the Waterpark. Self Service.

**26** KIDS PLAYGROUND

An outdoor play area for kids to climb, slide, and do other fun activities.

27 SKY BOUNCE ◊

Equipment and safety gear are provided.

Equipment available at the Racquet Center.

29 TENNIS COURTS ◊

Two outdoor courts are available.

Reservations can be made at Racquet
Center.

**30** KIDS ARCHERY ◊

Archery for kids.

31 ARCHERY RANGE ● ◊

Get your bow and arrow and try a round of archery. Lessons are available. Reservations can be made at Racquet Center.

**35** YOGA PAVILION

Visit our Information Center in the waterpark for more information.

# 32 SUPER AMERICAN CIRCUS

The Super American Circus performs at 7:30 pm daily except on Wednesdays. Visit the Guest Services Counter located in the lobby for reservations.

# **MARINE ZONE**

At the Marine Zone, you can enjoy all your favorite water activities in the heart of beautiful Tumon Bay. You and your family can relax and unwind on the beach or enjoy the day at the Kayak Adventure at Tumon Bay, snorkeling, windsurfing, paddleboarding, or sailing. Be sure to take some beach photos with Guam's iconic Two Lovers Point in the background.

# **BEACH CENTER** •◊

Enjoy the Kayak Adventure at Tumon Bay, snorkeling, windsurfing, paddleboarding, sailing, and more! Lockers are available here.

# **BOTANICAL GARDEN**

Take a leisurely stroll and wander through the Hanagi field. Soak in the beautiful greenery and landscaping. Located in the middle of the field is a picture-perfect photo spot: PIC's Monkey Pod Tree Deck! Take a scenic photo or two with the iconic tree as your backdrop. Siheky makes an appearance every day to water the plants and flowers with love and care.

3 KAYAK LAGOON

Enjoy kayaking in the tranquil waters of our scenic jungle lagoon.

4 SIHEKY'S FOUNTAIN SHOW

Siheky comes to life through a magical fountain and light show. (TEMPORARILY CLOSED)

16 MAIN POOL & SLIDES

Two exciting waterslides are available.

17 GAMES POOL

Water basketball, water volleyball, and other water games are available.

18 LAP POOL

Challenge yourself to swim a few laps and set a new PR!

19 SWIM-THRU ADVENTURE ®◊

Observe over 2,000 fish of more than 90 species as you snorkel through a reproduction of Micronesia's environment. PIC's Swim-thru Adventure is one of only eight in the world!

20 SWIM-THRU KIDS SNORKELING (

\*Parents/guardians must supervise kids during lessons.

21 SIHEKY AND SANDY'S SPLASH POOL

A kid's water playground and a pool 20cm deep for small children.

22 KIDS WATER ZOO

Fun for small children with friendly animals that float in a shallow pool.

23 WATER VOLLEYBALL

Enjoy a friendly game with friends or Clubmates.

24 ACTIVITIES POOL

The Activities Pool will be sure to keep your family busy with floating animals, water hammocks, volleyball, and basketball.