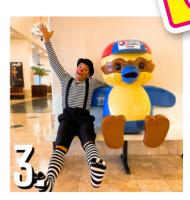

# **Adventure Together**

Take a photo with Safari Siheky located by the elevator landing at the ground level located near Hanagi Restaurant.

**Siheky Bench** 

Take a photo at the iconic Siheky Bench located in the lobby.