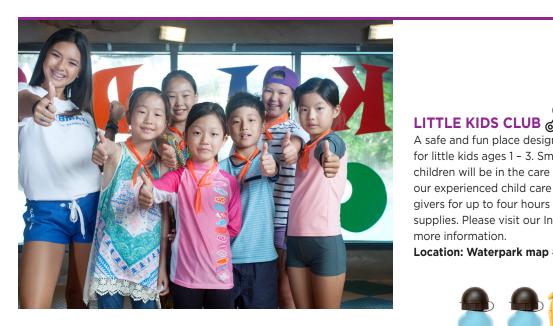

111 LITTLE KIDS CLUB

A safe and fun place designed for little kids ages 1 - 3. Small children will be in the care of our experienced child caregivers. Children can stay in Little Kids Club for no more than 4 hours at a time. Parents must provide food and supplies.

# LITTLE KIDS CLUB

givers for up to four hours at a time. Parents must provide food and supplies. Please visit our Information Center in the Waterpark for more information.

Location: Waterpark map #11.